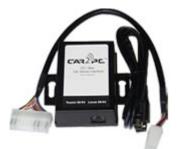

USB connection makes it simple to attach to any modern PC or laptop. Single universal cable makes installation simple and sleek without messing with several cables !

Simple installation ensures that all you need to know is how to pull out your existing car stereo. Everything else is included and ready to go even by a newbie ! Even if you don not install the software you still will be able to use Car2PC adapter with Car PC or laptop. Just plug the audio jack in and that's it !

| Car2PC -Toyota, Lexus, Scion    |                                                       |
|---------------------------------|-------------------------------------------------------|
|                                 |                                                       |
| Compability with original radio | - Lexus 04-06                                         |
|                                 | - Scion 03-06                                         |
|                                 | - Toyota 4 Runner 03-06                               |
|                                 | - Toyota Celica 03-06                                 |
|                                 | - Toyota Corolla 05-06                                |
|                                 | - Toyota Highlander 03-06                             |
|                                 | - Toyota MR2 03-06                                    |
|                                 | - Toyota Sequoia 04-06                                |
|                                 | - Toyota Tacoma 04-06                                 |
|                                 | - Toyota Avalon 2005                                  |
|                                 | - Toyota Camry 05-06                                  |
|                                 | - Toyota Landcruiser 03-06                            |
|                                 | - Toyota Sienna 04-06                                 |
|                                 | Toyota Solara 04-06                                   |
|                                 | - Toyota Tundra 03-06                                 |
|                                 | Toyota : only cars without navigation !               |
| Scope of supply                 | - Car2PC Adapter CAR2PC-TOY                           |
|                                 | - OEM compatible harness to connect to car stereo TOY |
|                                 | - USB/3.55mm jack connector cable for PC              |
|                                 | - DriversCD                                           |
|                                 |                                                       |